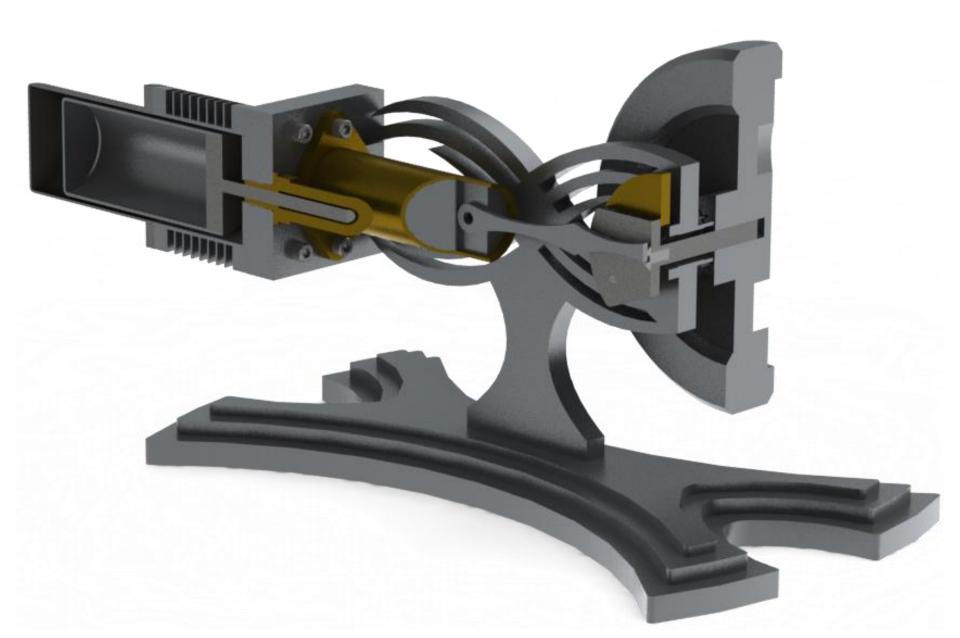

## Final Assembly

## **Tasks**

- Lap piston
- Press fit bushing into displacer bushing tube
- Press fit bushings or bearings into crankshaft bearing tube and connecting rods
- Apply silicone sealant to displacer bushing tube / mounting block interface
- Oil and affix gaskets to air chamber / heat sink and heat sink / mounting block interfaces
- Perform secondary operations on bedplate (reaming, countersinking)
- Press fit crankshaft bearing tube into bedplate
- Apply (or machine) shaft shins
- Assembly
- Set timing
- Beware assembly takes a "long time" and you may find that you have to re-machine parts