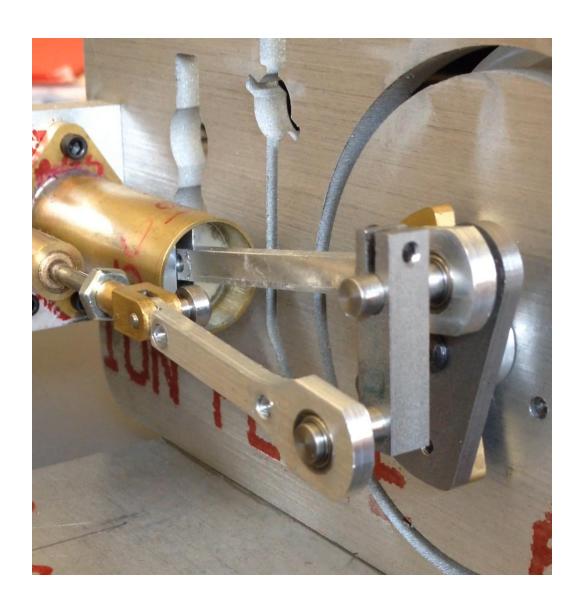

## Final Assembly



## **Tasks**

- Lap piston
- Press fit bushing into displacer bushing tube
- Press fit bushings or bearings into crankshaft bearing tube and connecting rods
- Apply silicone sealant to displacer bushing tube / mounting block interface
- Oil and affix gaskets to air chamber / heat sink and heat sink / mounting block interfaces
- Perform secondary operations on bedplate (reaming, countersinking)
- Press fit crankshaft bearing tube into bedplate
- Apply (or machine) shaft shins
- Assembly
- Set timing
- Beware assembly takes a "long time" and you may find that you have to re-machine parts

## **Setting Timing**



## **Setting Timing**