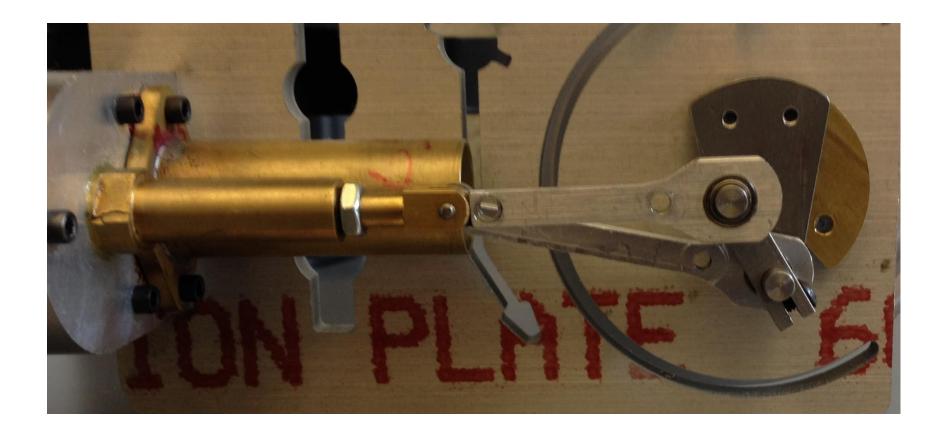

## Final Assembly



## **Tasks**

- Lap piston
- Press fit bushing into displacer bushing tube
- Press fit bushings or bearings into crankshaft bearing tube and connecting rods
- Apply silicone sealant to displacer bushing tube / mounting block interface
- Oil and affix gaskets to air chamber / heat sink and heat sink / mounting block interfaces
- Perform secondary operations on bedplate (reaming, countersinking)
- Press fit crankshaft bearing tube into bedplate
- Apply (or machine) shaft shins
- Assembly
- Set timing
- Beware assembly takes a "long time" and you may find that you have to re-machine parts

## **Setting Timing**



## **Setting Timing**