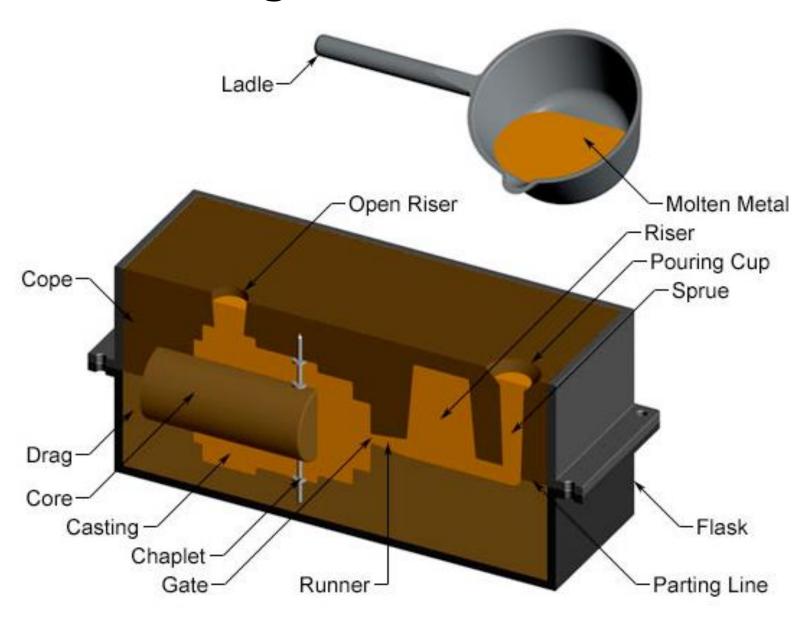

#### Sand Casting



### Sand Casting



#### Shell Casting

Shell-Making Shell Mold Casting Casting (Cross-section)



#### Investment (Lost-Wax) Casting



#### Investment (Lost-Wax) Casting

Pattern Tree

Shell-Making

**Investment Casting** 

Casting



### Investment (Lost-Wax) Casting



### Lost Foam Casting



### Permanent-Mold Casting



### Permanent-Mold Casting



#### Die Casting



Copyright @ 2007 CustomPartNet

#### Die Casting



## Spin Casting



### **Continuous Casting**



### **Continuous Casting**





### Powder Metallurgy



# Rolling



## Rolling



## Rolling



# Forging



# Forging



# Forging



## Smithing



#### Extrusion



#### Extrusion



#### Extrusion



#### Pressing, Punching, and Stamping



### Spinning



# Spinning



## Spinning



### Shearing



## Bending