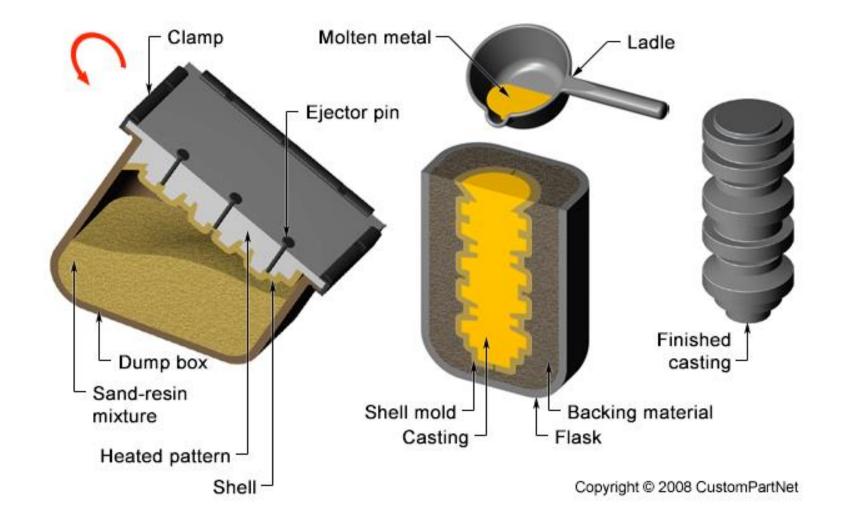

#### Sand Casting



### Sand Casting



#### Shell Casting

Shell-Making Shell Mold Casting Casting (Cross-section)



#### Investment (Lost-Wax) Casting



#### Investment (Lost-Wax) Casting

Pattern Tree

Shell-Making

**Investment Casting** 

Casting



### Investment (Lost-Wax) Casting



### Lost Foam Casting



### Permanent-Mold Casting



### Permanent-Mold Casting



#### Die Casting



Copyright @ 2007 CustomPartNet

#### Die Casting



## Spin Casting



### **Continuous Casting**



### **Continuous Casting**





### Powder Metallurgy



# Rolling



## Rolling



## Rolling



# Forging



# Forging



# Forging



## Smithing



#### Extrusion



#### Extrusion



#### Extrusion



#### Pressing, Punching, and Stamping



### Spinning



# Spinning



## Spinning



### Shearing



## Bending



### Bending