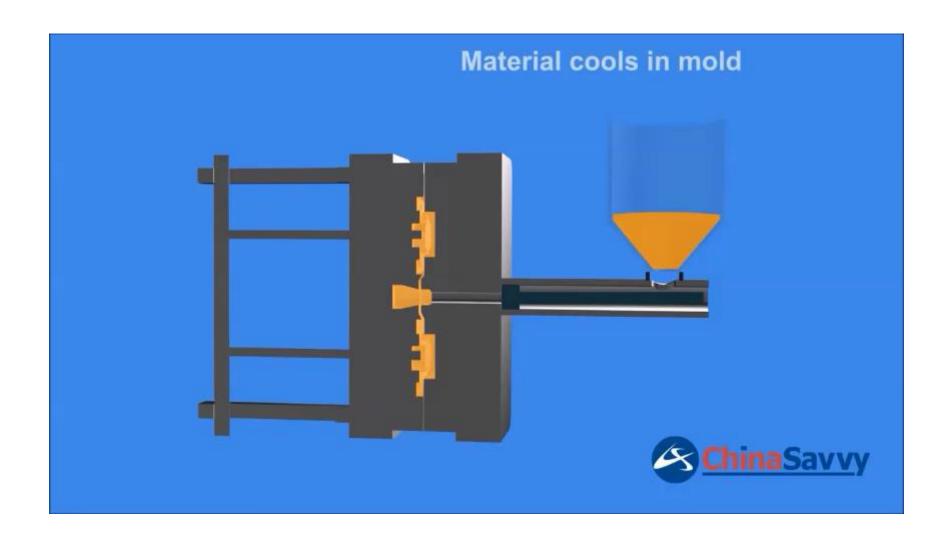

#### Sand Casting



### Sand Casting



#### Shell Casting

Shell-Making Shell Mold Casting Casting (Cross-section)



#### Investment (Lost-Wax) Casting



#### Investment (Lost-Wax) Casting

Pattern Tree

Shell-Making

**Investment Casting** 

Casting



### Investment (Lost-Wax) Casting



### Lost Foam Casting



### Permanent-Mold Casting



### Permanent-Mold Casting



#### Die Casting



Copyright @ 2007 CustomPartNet

#### Die Casting



## Spin Casting



### **Continuous Casting**



### **Continuous Casting**





### Powder Metallurgy



# Rolling



## Rolling



## Rolling



# Forging



# Forging



# Forging



## Smithing



#### Extrusion



#### Extrusion



#### Extrusion



#### Pressing, Punching, and Stamping



### Spinning



# Spinning



## Spinning



### Shearing



## Bending



### Bending