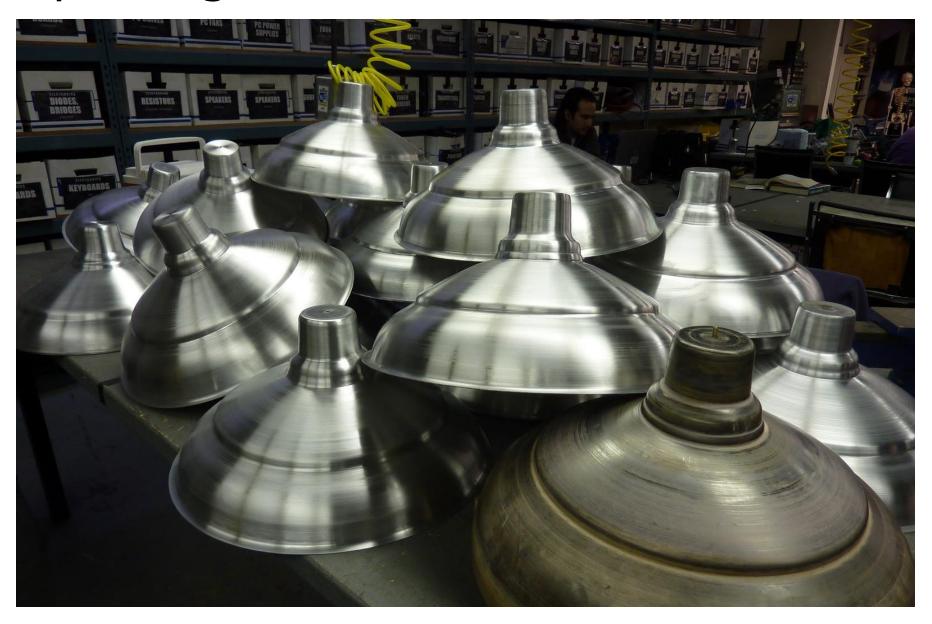

#### Sand Casting



### Sand Casting



#### Shell Casting

Shell-Making Shell Mold Casting Casting (Cross-section)



#### Investment (Lost-Wax) Casting



#### Investment (Lost-Wax) Casting

Pattern Tree

Shell-Making

**Investment Casting** 

Casting



### Investment (Lost-Wax) Casting



### Lost Foam Casting



### Permanent-Mold Casting



### Permanent-Mold Casting



#### Die Casting



Copyright @ 2007 CustomPartNet

#### Die Casting



## Spin Casting



### **Continuous Casting**



### **Continuous Casting**





### Powder Metallurgy



# Rolling



## Rolling



## Rolling



# Forging



# Forging



# Forging



## Smithing



#### Extrusion



#### Extrusion



#### Extrusion



#### Pressing, Punching, and Stamping



### Spinning



# Spinning



## Spinning



### Shearing



## Bending



### Bending