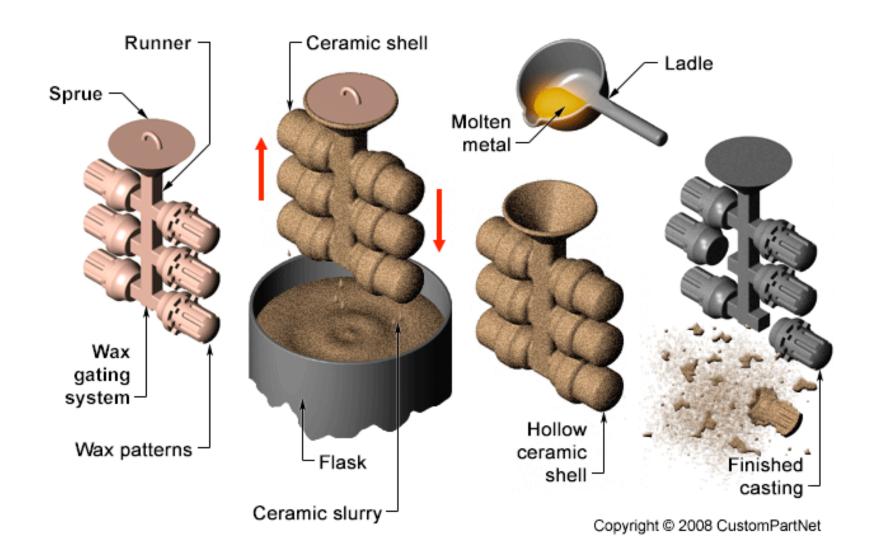

#### Investment (Lost-Wax) Casting

#### Investment (Lost-Wax) Casting

Pattern Tree

Shell-Making

**Investment Casting** 

Casting

### Investment (Lost-Wax) Casting