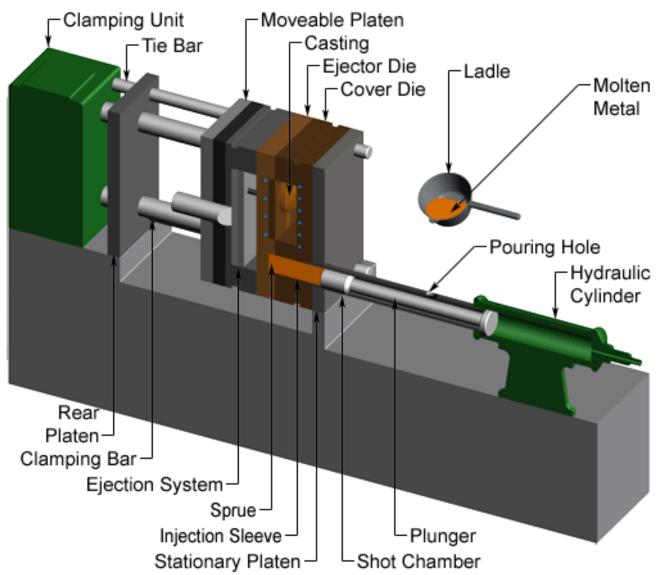

#### Sand Casting



### Sand Casting



#### Shell Casting

Shell-Making Shell Mold Casting Casting (Cross-section)



#### Investment (Lost-Wax) Casting



#### Investment (Lost-Wax) Casting

Pattern Tree

Shell-Making

**Investment Casting** 

Casting



### Investment (Lost-Wax) Casting



### Lost Foam Casting



### Permanent-Mold Casting



### Permanent-Mold Casting



#### Die Casting



Copyright @ 2007 CustomPartNet

#### Die Casting



## Spin Casting



### **Continuous Casting**



### **Continuous Casting**





### Powder Metallurgy



# Rolling



## Rolling



## Rolling



# Forging



# Forging



# Forging



## Smithing



#### Extrusion



#### Extrusion



#### Extrusion



#### Pressing, Punching, and Stamping



### Spinning



# Spinning



## Spinning



### Shearing



## Bending



### Bending