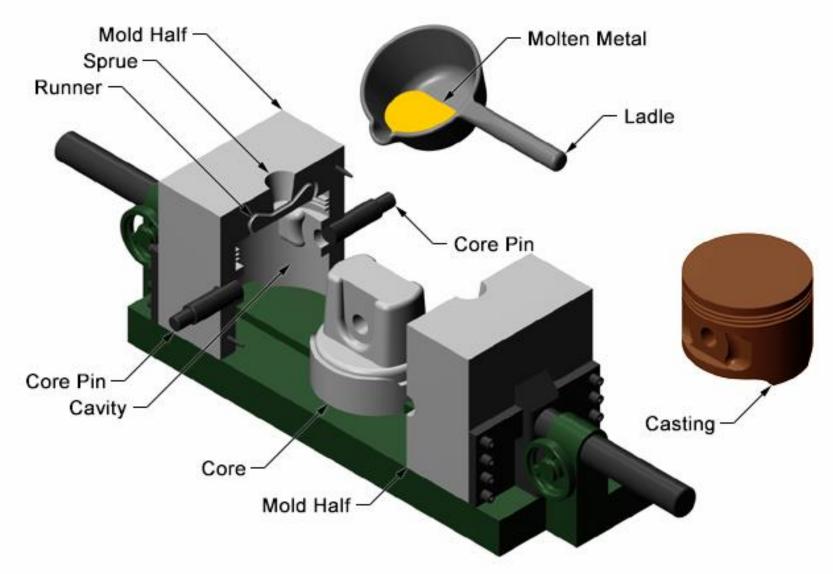

#### Sand Casting



### Sand Casting



#### Shell Casting

Shell-Making Shell Mold Casting Casting (Cross-section)



#### Investment (Lost-Wax) Casting



#### Investment (Lost-Wax) Casting

Pattern Tree

Shell-Making

**Investment Casting** 

Casting



### Investment (Lost-Wax) Casting



### Lost Foam Casting



### Permanent-Mold Casting



### Permanent-Mold Casting



#### Die Casting



Copyright @ 2007 CustomPartNet

#### Die Casting



## Spin Casting



### **Continuous Casting**



### **Continuous Casting**





### Powder Metallurgy



# Rolling



## Rolling



## Rolling



# Forging



# Forging



# Forging



## Smithing



#### Extrusion



#### Extrusion



#### Extrusion



#### Pressing, Punching, and Stamping



### Spinning



# Spinning



## Spinning



### Shearing



## Bending



### Bending