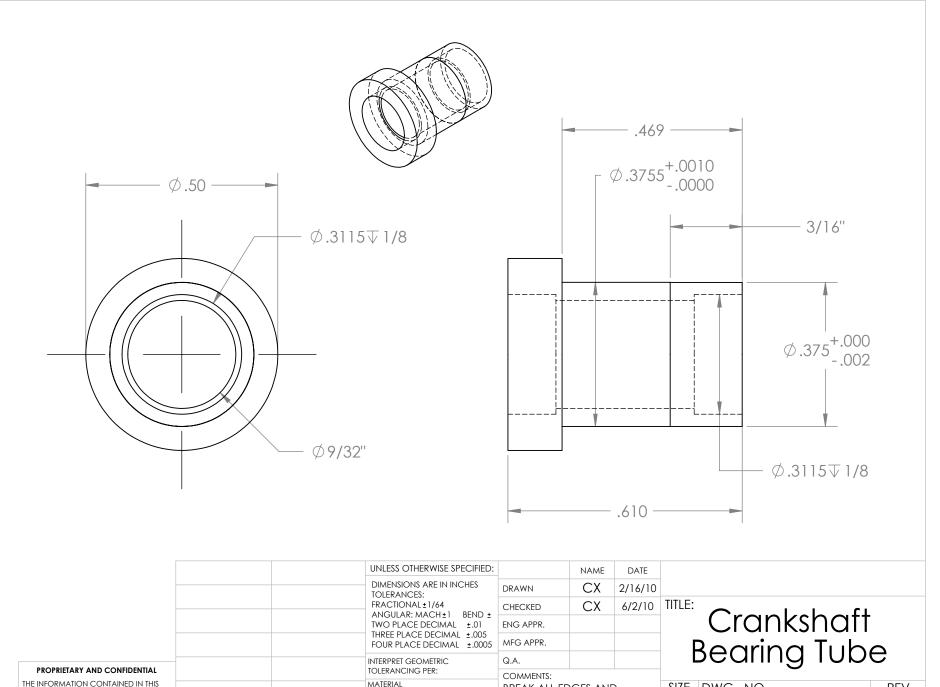

DRAWING IS THE SOLE PROPERTY OF <INSERT COMPANY NAME HERE>. ANY REPRODUCTION IN PART OR AS A WHOLE WITHOUT THE WRITTEN PERMISSION OF <INSERT COMPANY NAME HERE> IS PROHIBITED.

|             |         | TOLERANCES:                                                                 | D  |
|-------------|---------|-----------------------------------------------------------------------------|----|
|             |         | FRACTIONAL±1/64  ANGULAR: MACH±1 BEND ±                                     | С  |
|             |         | TWO PLACE DECIMAL ±.01  THREE PLACE DECIMAL ±.005  FOUR PLACE DECIMAL ±.005 | EI |
|             |         |                                                                             | Ν  |
|             |         | INTERPRET GEOMETRIC<br>TOLERANCING PER: